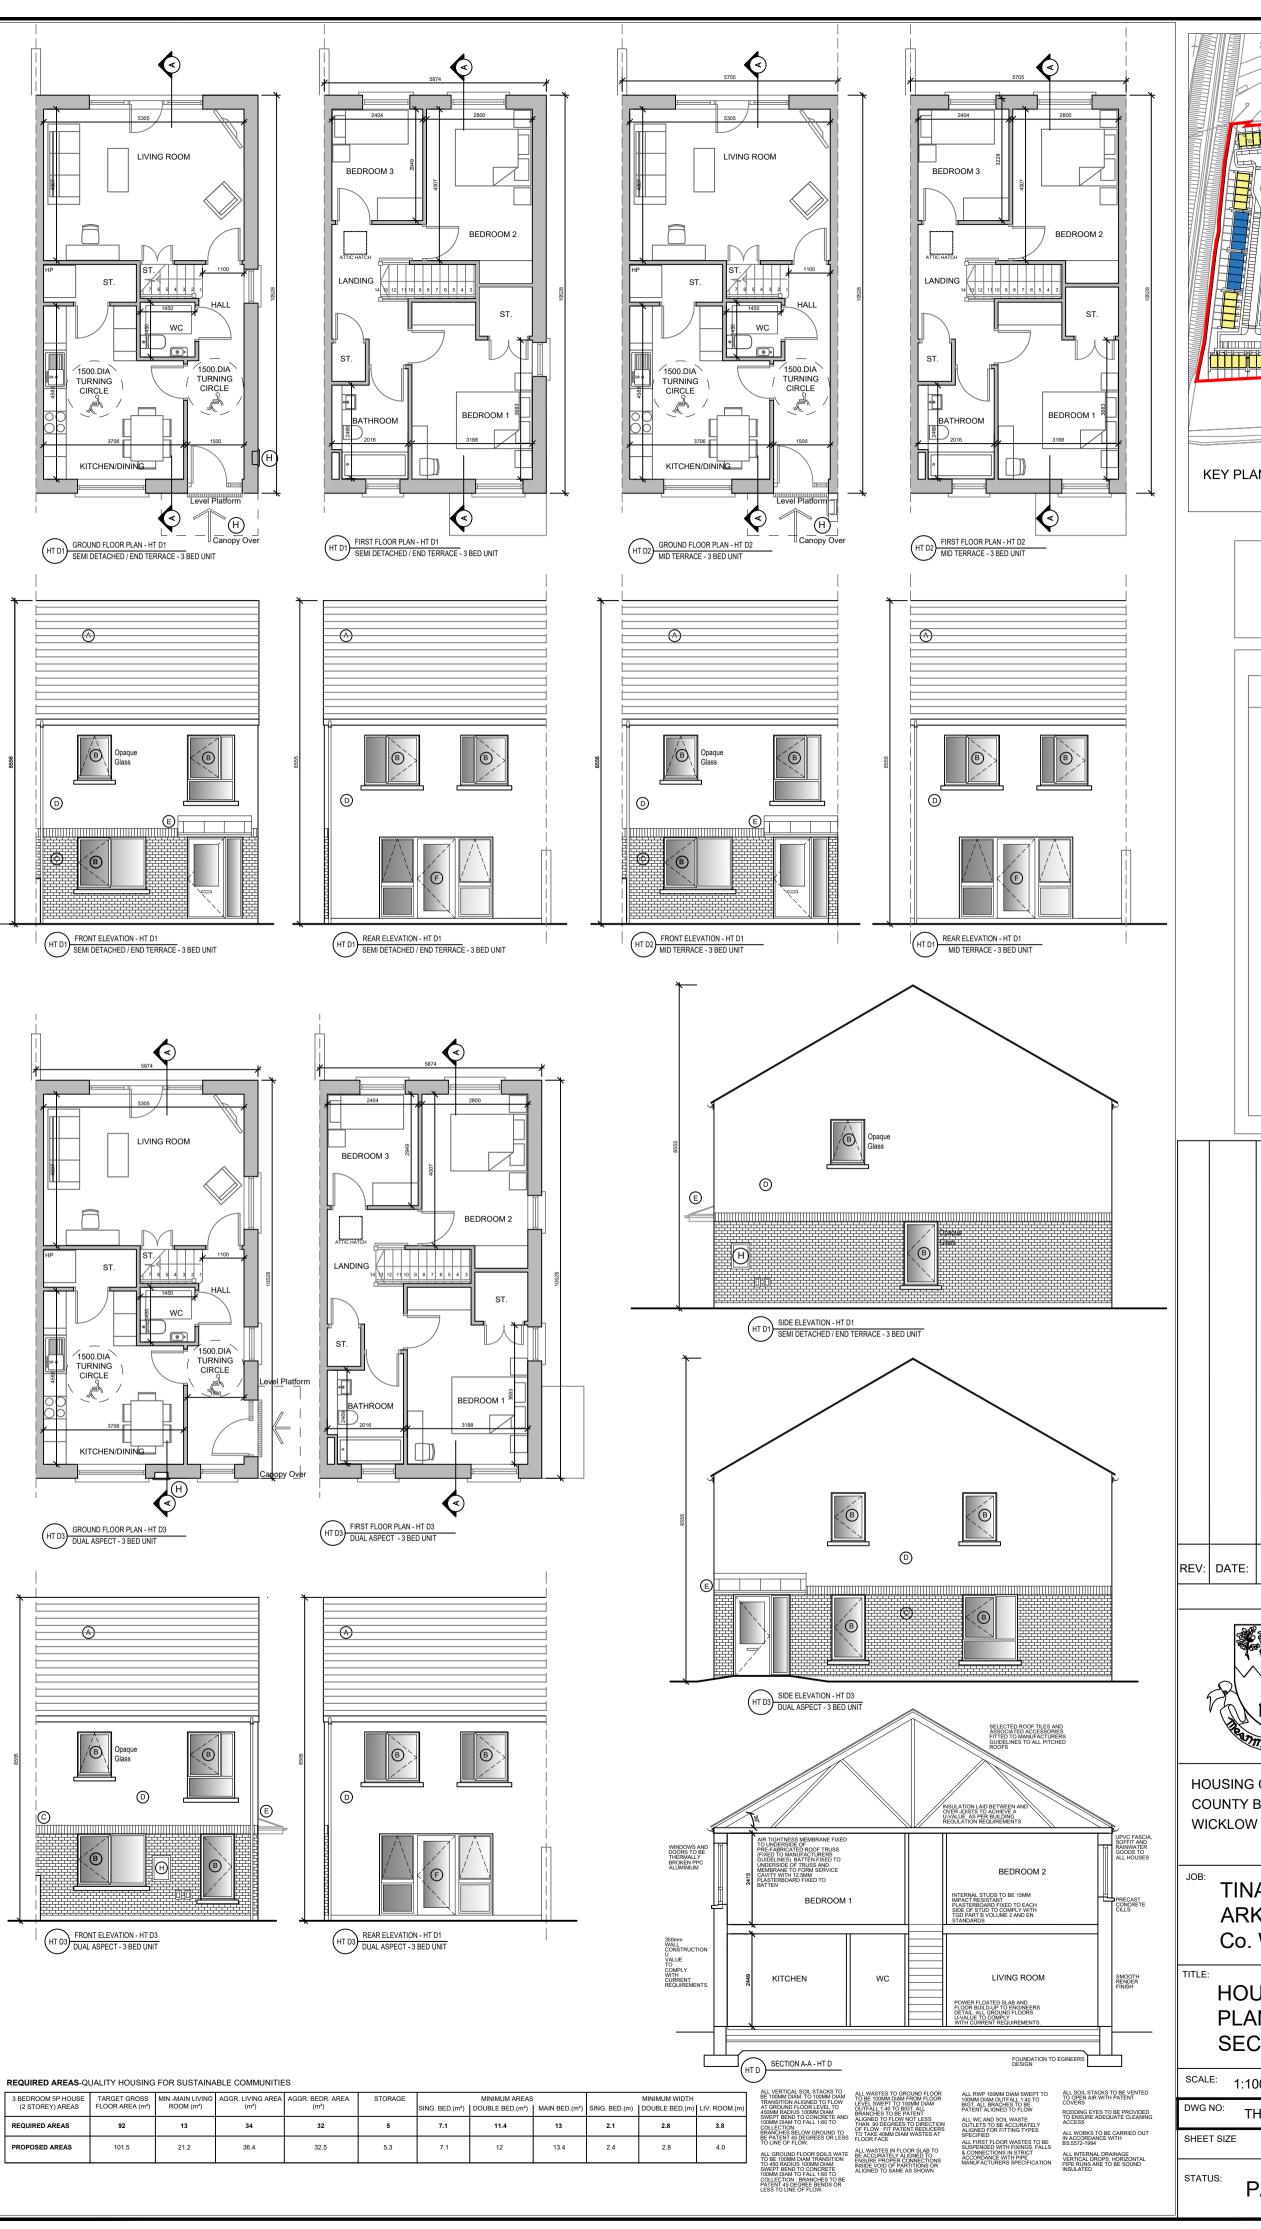

## PROPOSED FINISHES

- A) SELECTED ROOF TILES
- B DOUBLE GLAZED WINDOWS
- BRICKWORK WALL FINISHES
- RENDER WALL FINISHES
- ZINC ENTRANCE CANOPY
- F) DOUBLE GLAZED PATIO DOORS
- (G) BOUNDARY GATE / FENCE
- (H) UTILITY METER CUPPBOARDS
- 1 ROOFLIGHT
- J 1.8M HIGH PRIVACY SCREEN

## HOUSE TYPE D1, D2 & D3 PLANS, ELEVATIONS & SECTION

| SCALE: 1:100@A2      | Date: 08/24         |
|----------------------|---------------------|
| DWG NO: TH - P8 - 07 | <sup>Drawn</sup> KB |
| SHEET SIZE A2        | Checked             |
| PART 8               | REV                 |